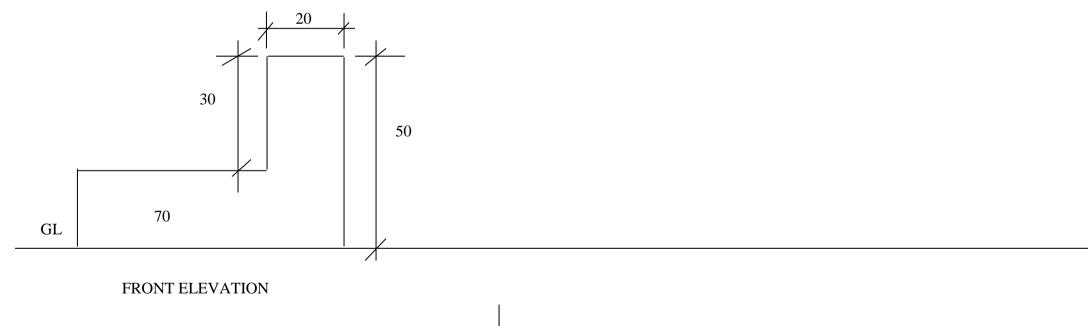

#### PART A

**Given**: The Plan and Elevation of a shaped block resting on the picture plane.

**Required:** (i) Draw a one point perspective of the shaped block. (10 marks)

12 12 12 12

| _    |                                  |   |  |
|------|----------------------------------|---|--|
| BQ1A |                                  |   |  |
| 1    | Correct VP                       | 1 |  |
| 2    | Correct height line              | 1 |  |
| 3    | Correct elevation drawn          | 2 |  |
| 4    | Correct projection line          | 3 |  |
| 5    | Correct edges<br>drawn           | 2 |  |
| 6    | Correct lines<br>shown on the SP | 2 |  |
| 7    | Correct length                   | 2 |  |
| 8    | Correct width drawn              | 2 |  |
| 9    | Correct height                   | 2 |  |
| 10   | Correct method                   | 2 |  |
| 11   | Accuracy                         | 1 |  |